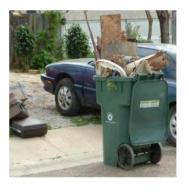

### Don't use Willie Bote like this!

# NO!

Don't set out close to vehicles and bin with the wheels facing the home.

Don't set out close to mailboxes.

Don't overfill your Willie Bote Can.

No extra trash in the sides.