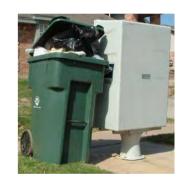

### Don't use Willie Bote like this!

# NO!

Don't set out close to vehicles and bin with the wheels facing the home.

Don't set out close to mailboxes.

Don't overfill your Willie Bote Can.

No extra trash in the sides.