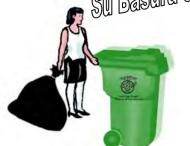

## YES! SI

The City of Laredo wants to remind you to bag all your food waste and trash before throwing it inside the can.

Follow these simple tips to keep your Willie Bote in good condition.

- 1. Bag all your trash especially food waste.
- 2. Make sure to keep lid closed at all times.
- 3. If extra space is needed in green can make sure you are recycling correctly since 60% of garbage is recyclable.
- 4. Regularly wash your can with bleach or vinegar.
- 5. If your can is missing a lid or is broken please call 3-1-1 to have it fixed.

Bag your trash!

Su Basura en Bolsal

Once a week garbage pick-up.
Once a week recycling pick-up.