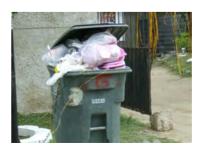

### Don't use Willie Bote like this!

# NO!

Don't set out close to vehicles and bin with the wheels facing the home.

Don't set out close to mailboxes.

Don't overfill your Willie Bote Can.

No extra trash in the sides.