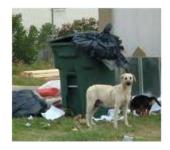

### Don't use Willie Bote like this!

# NO!

Don't set out close to vehicles and bin with the wheels facing the home.

Don't set out close to mailboxes.

Don't overfill your Willie Bote Can.

No extra trash in the sides.